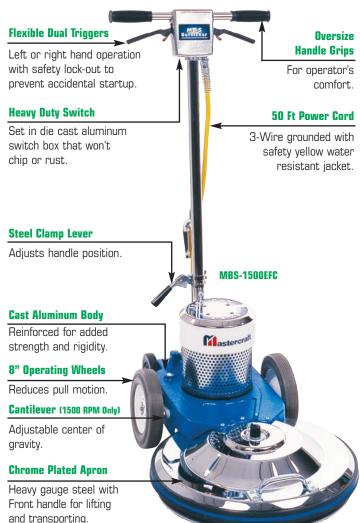

MBS-1500EF (312991)

Current: 10.5 AMPS
Pad Drive: Flex Drive Assembly

Pad Speed: 1500 RPM

**MBS-1500EFC** (419664)

Current: 12.25 AMPS
Pad Drive: Flex Drive Assembly
Pad Speed: 1500 RPM

MBS-2000EF (312916)

Flexible Dual Triggers

Oversize

### 1500 RPM Burnisher

This is our most popular model for burnishing floors to a smooth, high gloss finish. The *Cantilever* pad pressure system allows weight to be evenly maintained for a consistent luster across the floor surface. Pad pressure is adjustable to accommodate the various pad thicknesses.

Non-Marring Bumpers
Prevents damage to walls

and furniture.