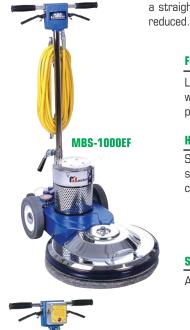

Current: 14 AMPS
Pad Speed: 1000 RPM
Pad Drive: Structural Foam

MBS-1000EF (313017)

Current: 10.7 AMPS
Pad Speed: 1000 RPM
Pad Drive: Flex Drive Assembly

MBS-1500E (388858)

Current: 15 AMPS Pad Drive: Structural Foam Pad Speed: 1500 RPM

#### **1000 RPM Burnisher**

The right choice for daily floor maintenance when spray-buffing and polishing floors, eliminating the need for frequent stripping and refinishing.