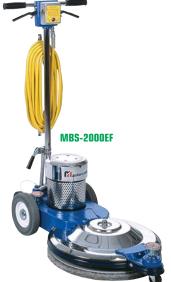

Current: 12 AMPS
Pad Drive: Structural Foam
Pad Speed: 2000 RPM

Our MBS burnishers are designed for top professional results to achieve the high gloss "wet look" on hard surface floors. Easier and faster to use, they operate in a straight line rather than side-to-side. Productivity is increased and fatigue is reduced.

#### 2000 RPM Burnisher

For a lasting high gloss "wet-look", choose the 2000 RPM burnisher. Floor finish is locked in for a hard wear-resistant shine. This burnisher is equipped with a pad pressure indicator light, and an adjustable front caster to control AMP draw and pad pressure. Built-in circuit breaker protects against overload.